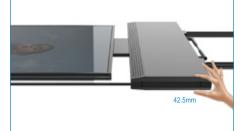

#### Space Efficiency Slim Design

Super thin depth, our 530D series just get 42.5mm , improving space efficiency.

images will now play in a continuous loop.

Space Efficiency Design Super slim body just get 42.5mm only!

Cloud Bases CMS Upgrade

Player could be upgrade to network CMS if standalone version can't meet your control demand,via network CMS you can manage the player any time in any place with Internet.