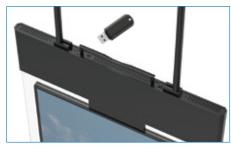

### Plug and play

Plug and Play is the easiest and most simple way to upload content to the screen. Simply load images and videos onto a USB stick in the display wait for your content to copy over and then remove. Your images and videos will now play in a continuous loop.