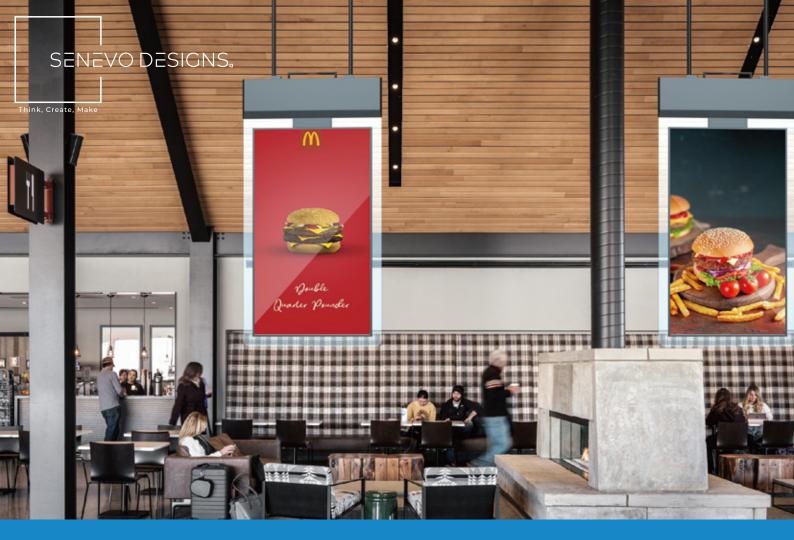

### **Double-sided Hanging Display**

With double sided, people can't miss any information from the device no matter which side they are watching. Most high effective advertising purpose for your store.

### It's the best sale product in digital signage product of the world!

Stylish design, tough tempered glass projection for public applications and commercial standard electronic versatility that can exceed all your needs!