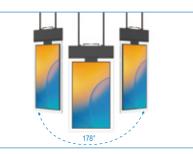

#### **IPS Panel**

Superior image quality and colour depth at 178° ultra wide viewing angle in both landscape and portrait orientations

Plave

Design

Landscape or Portrait Orientation

hello@senevodigitalsignage.co.uk

## **Product Advantages**

**Commercial Grade** Designed for use in commercial applications this screen can run 24/7

**IPS panel** Superior image quality and color depth at 178° ultra wide viewing angle in both landscape and portrait orientations.