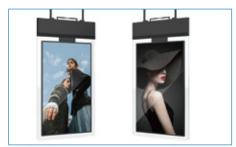

### **Double-sided Hanging Display**

With double sided, people can't miss any information from the device no matter which side they are watching. Most high effective advertising purpose for your store.